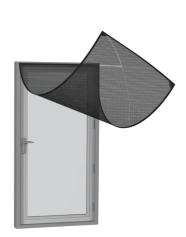

#### **INNOVATIVE MAGNETIC SCREENS**

Freedom™ Magnetic screens are a discreet screen solution for all types of windows, and an effective screening alternative to unsightly aluminum fixed screens or for windows that are difficult to find screen solutions. The easy-to-use corner finger grip allows you to lift the screen from the magnetic strip to enable safe and easy cleaning. Available in a variety of colours to ensure they blend perfectly with your interior design. The Magnetic Screens are suitable for all sizes and types of windows. The magnetic strip can be attached to timber, aluminium, and PVC frames.

#### **Features**

- Magnetic insect screens are flexible and almost invisible.
- They blend perfectly for casement and awning windows requiring internal screens while still providing easy access to operate and clean your windows.
- Our Magnetic insect screens are the affordable insect screens for tropical conditions.