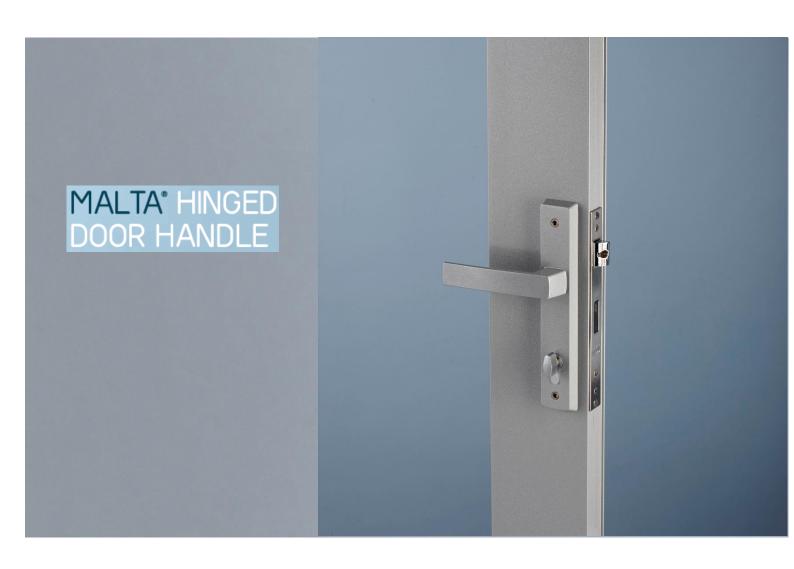

# **Hardware options for Hinged / French Doors**

\*\* All Nulook standard Hardware are Black Colour\*\*