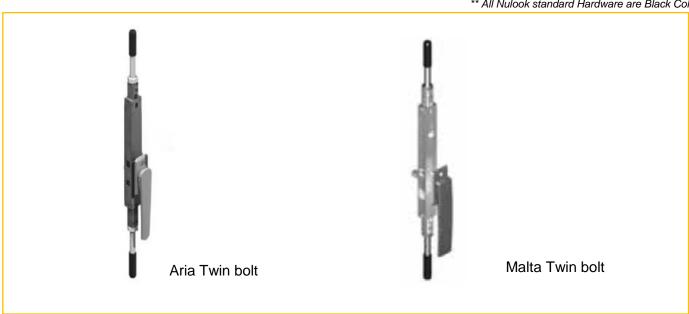

# **Hardware options for Hinged / French Doors**

\*\* All Nulook standard Hardware are Black Colour\*\*