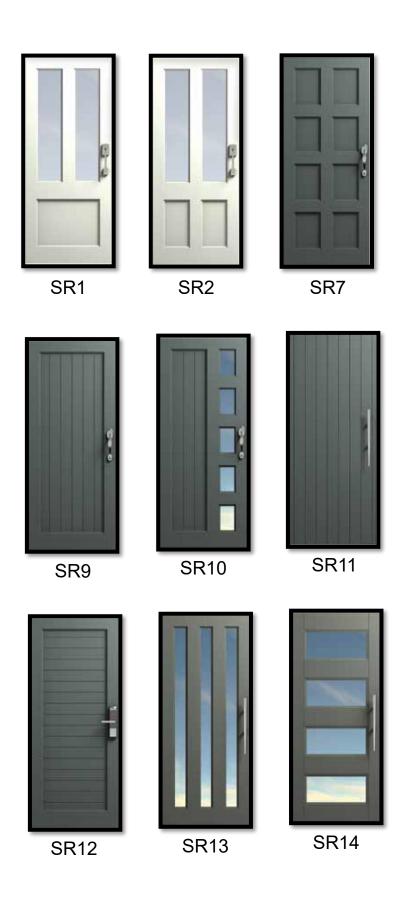

## STELLA ENTRANCE DOORS

The entrance way into a home provides the setting for your welcome and what is to follow inside – your design decisions affect the style and character of your home.

Stella Doors offer a wide range of attractive styles and design options for your entrance way. They suit traditional, modern or contemporary architecture. Doors can be standard or customized to suit. A wide range of colours and entrance hardware is available.

The Stellar Doors range offers classic and contemporary door styles and outstanding quality from extruded aluminium. They are durable and low maintenance.

Just as aluminium is accepted as the best exterior window and door solution, Stella Doors provides the best entrance door solution.