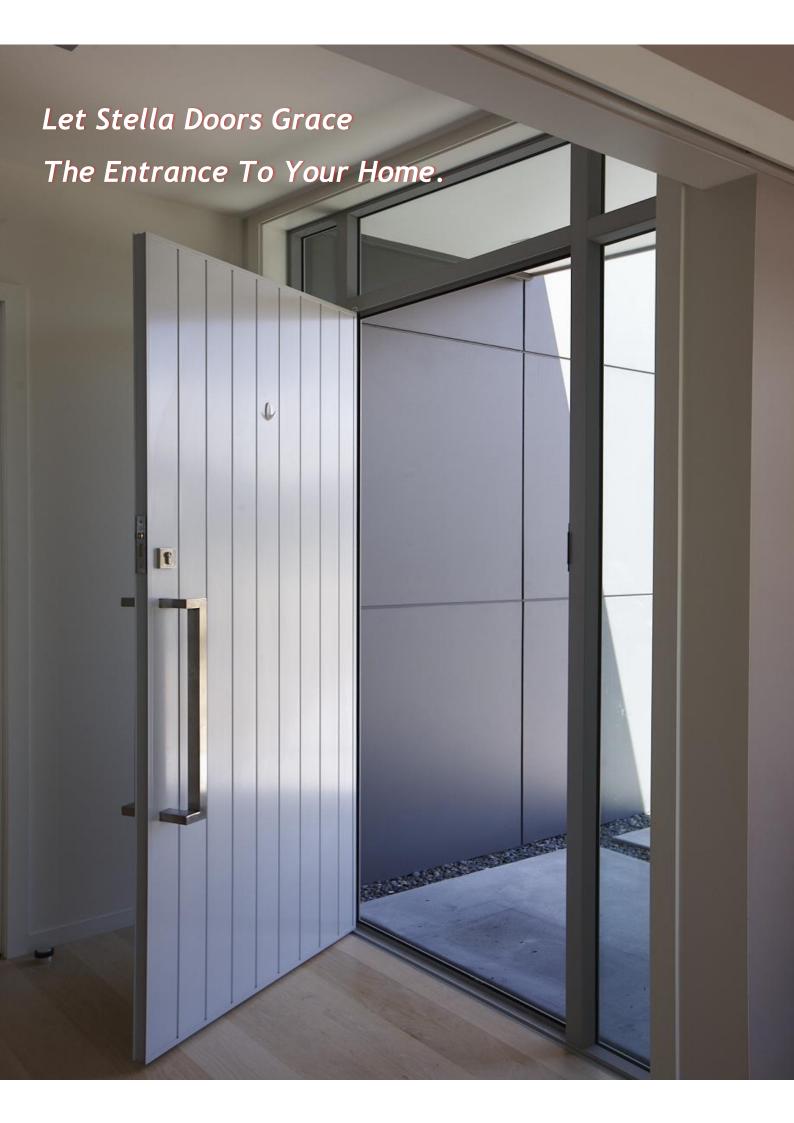

## STELLA ENTRANCE DOORS

The entrance way into a home provides the setting for your welcome and what is to follow inside – your design decisions affect the style and character of your home.

Stella Doors offer a wide range of attractive styles and design options for your entrance way. They suit traditional, modern or contemporary architecture. Doors can be standard or customized to suit. A wide range of colours and entrance hardware is available.

The Stellar Doors range offers classic and contemporary door styles and outstanding quality from extruded aluminium. They are durable and low maintenance.

Just as aluminium is accepted as the best exterior window and door solution, Stella Doors provides the best entrance door solution.

- No shrinking
- No splitting
- No swelling
- No leaking
- Low maintenance
- Stronger
- More Secure

Stella Doors help prevent unwanted intruders because Stella Doors are structurally stronger and more secure than conventional doors. Stella Doors can be manufactured with secure glazed glass inserts. A variety of secure locking mechanisms are available to suit your requirements.