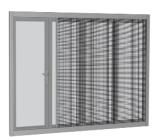

# **SLIDING PLATE SCREEN**

## **D&W Sliding Screen**

- Aluminium frame.
- Various frame colours.
- Smooth and slimline.