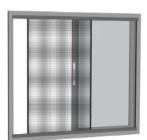

# **PLEATED INSECT SCREEN**

- The Brio 612 Vertical Screen can span widths up to 9000 mm [Double Screen]
- European polyester mesh.
- Good quality tensioning cords.
- Tested to perform over 150,000 cycles.
- The screen is produced in Australia.
- Single and double screens.

#### **D&W Pleated Screen**

- Designed to be versatile and compact. (Slim line)
- Can supply same colour as doors and windows.
- Available in both single and double screen.