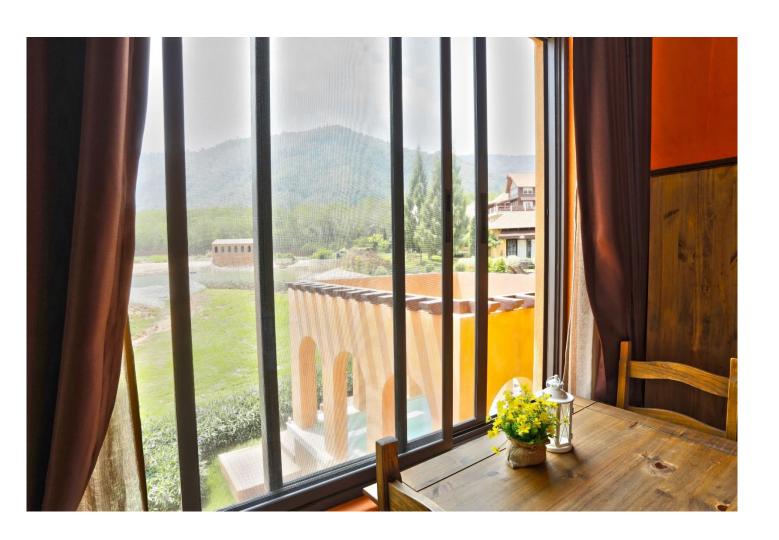

# Innovative insect screens for modern living!

Freedom Retractable Screens® are the industry leaders in retractable insect screens, offering the perfect fusion of style and cutting-edge technology for your home and beyond.

D&W manufacture the screens under license from Freedom Australia. Freedom are dedicated to creating innovative screen solutions for French, Bi-fold, Sliding, Stacker doors and windows, as well as pillarless corners and large openings.

Custom-made to fit all openings and available in a full range of colours and finishes.