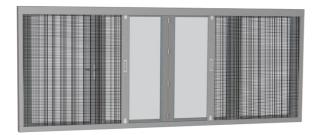

# **PLEATED INSECT SCREEN**

- The Brio 612 Vertical Screen can span widths up to 9000 mm [Double Screen]
- European polyester mesh.
- Good quality tensioning cords.
- Tested to perform over 150,000 cycles.
- The screen is produced in Australia.
- Single and double screens.

#### **D&W Pleated Screen**

- Designed to be versatile and compact. (Slim line)
- Can supply same colour as doors and windows.
- Available in both single and double screen.