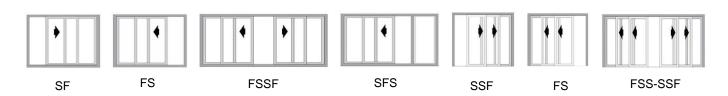

# **Sliding / Stacking Doors**

Sliding doors are ideal for high flow entertainment areas or where wide openings are preferred for access to patios, decks and the outdoor spaces. Sliding doors do not slam in the wind and come in a wide range of configurations

#### **Features**

- Approximately 50% Opening Width / 66% for Stacking Door.
- Square styling and a flush sill design.
- Flush and Level Sill options available
- Square shaped overlight transom or mullion.
- Built-in Drainage and Condensation System.
- Concealed fixing (no unsightly screws).
- 36mm door panels can accommodate up to 24mm double glazing for improved insulation performance.
- Low profile sill threshold.
- Multiple Stacking up to 6 panels.