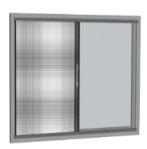

# **PLEATED INSECT SCREEN**

- The Brio 612 Vertical Screen can span widths up to 9000 mm [Double Screen]
- European polyester mesh.
- Good quality tensioning cords.
- Tested to perform over 150,000 cycles.
- The screen is produced in Australia.
- Single and double screens.

#### **D&W Pleated Screen**

- Designed to be versatile and compact. (Slim line)
- Can supply same colour as doors and windows.
- Available in both single and double screen.