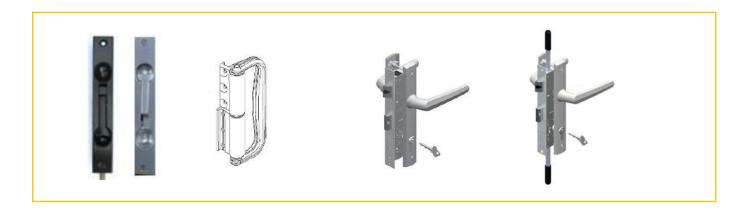

## **HARDWARE for DOORS / WINDOWS**

ASSA ABLOY is the global leader in door opening solutions, dedicated to satisfying end-user needs for security, safety and convenience. As the world's leading lock specialist, ASSA ABLOY offers a complete range of door opening solutions.

# Hardware options for Sliding / Stacking Door & Window

\*\* All Nulook standard Hardware are Black Colour\*\*

# **Hardware options for Hinged / French Doors**

\*\* All Nulook standard Hardware are Black Colour\*\*

# **Hardware options for Bifold Door**

\*\* All Nulook standard Hardware are Black Colour\*\*

# **Hardware options for Awning / Casement**