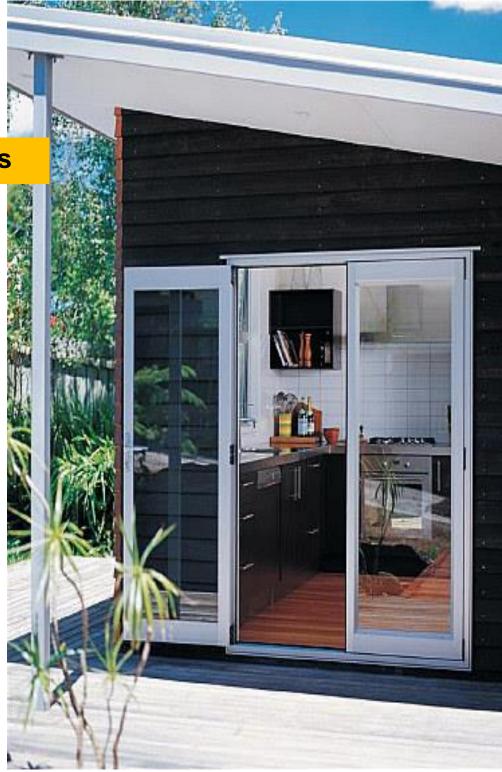

# **Bifold Doors & Windows**

Bifold doors and windows are an elegant way to open up the view from patios and decks and achieve a flow from indoors to outdoors.

The doors have a low profile flush sill, which allows for easy cleaning and maintenance.

#### **Features**

- Almost 100% opening capability.
- Square styling and a flush sill design.
- Top rolling mechanism.
- Easy to clean and maintain.