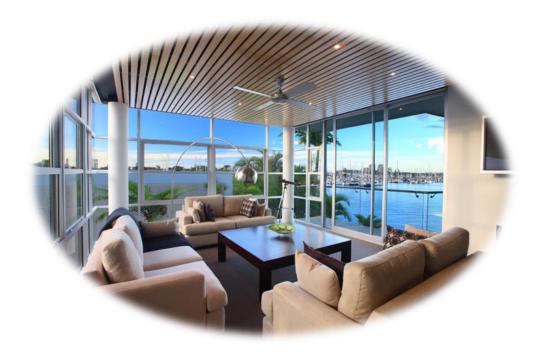

#### CREATE ATTRACTIVE OPENINGS

SovereignSeries™ lets you make the most of views and creates indoor/outdoor flow onto decks and patios. The window frames can support heavier glass panels than standard residential doors and windows.

#### **CONTEMPORARY STYLING**

The external flat-faced styling is in perfect harmony with modern architectural tastes. The concealed fixings, deep aluminium reveals and a choice of box mullions create a streamlined effect that integrates smoothly into your home design.