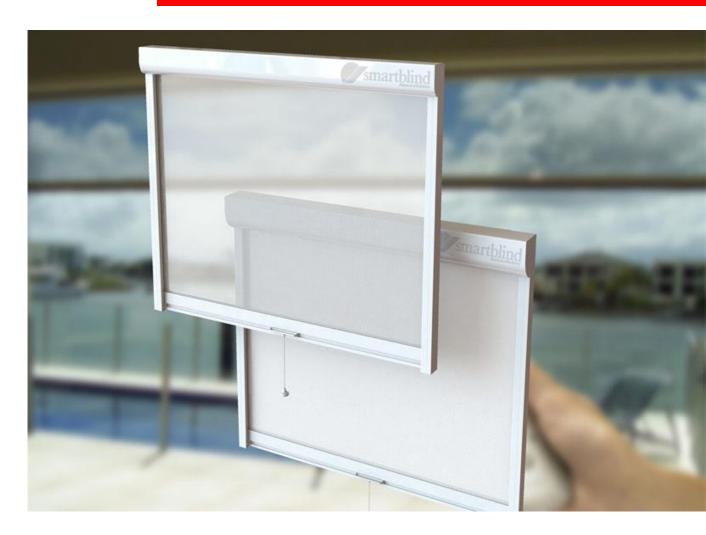

# **SMART SCREEN / BLIND**

#### Features:

- Phifer mesh.
- No flapping in the breeze.
- Fully zipped mesh to frame.
- Hand operated with handle & cord.
- 2 Years limited warranty.
- No visible fixings.

Patented Technology

High Wind Resistance

**Bug and Insect Protection** 

Shade from UV

Hand Brake System

Secured Zipper System