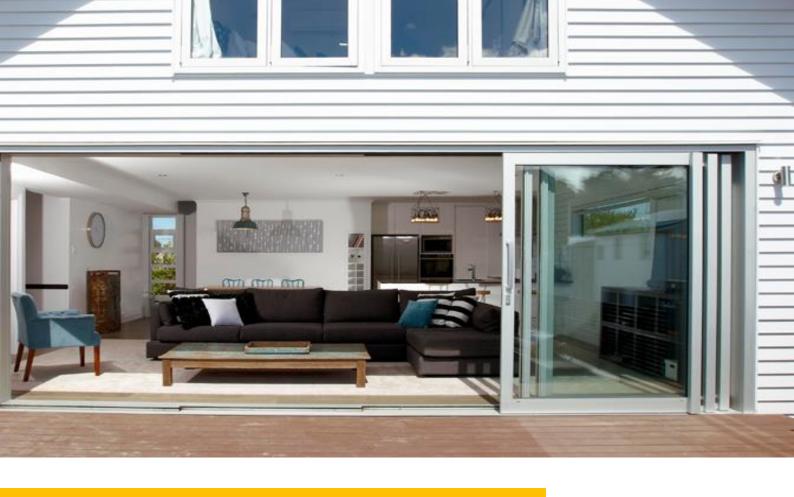

#### CREATE ATTRACTIVE OPENINGS

SovereignSeries™ lets you make the most of views and creates indoor/outdoor flow onto decks and patios. The window frames can support heavier glass panels than standard residential doors and windows.

#### **CONTEMPORARY STYLING**

The external flat-faced styling is in perfect harmony with modern architectural tastes. The concealed fixings, deep aluminium reveals and a choice of box mullions create a streamlined effect that integrates smoothly into your home design.

# **Sliding / Stacking Doors**

Sliding doors are ideal for high flow entertainment areas or where wide openings are preferred for access to patios, decks and the outdoor spaces. Sliding doors do not slam in the wind and come in a wide range of configurations

#### **Features**

- Approximately 50% Opening Width / 66% for Stacking Door.
- Square styling and a flush sill design.
- Flush and Level Sill options available
- Square shaped overlight transom or mullion.
- Built-in Drainage and Condensation System.
- Concealed fixing (no unsightly screws).
- 36mm door panels can accommodate up to 24mm double glazing for improved insulation performance.
- Low profile sill threshold.
- Multiple Stacking up to 6 panels.