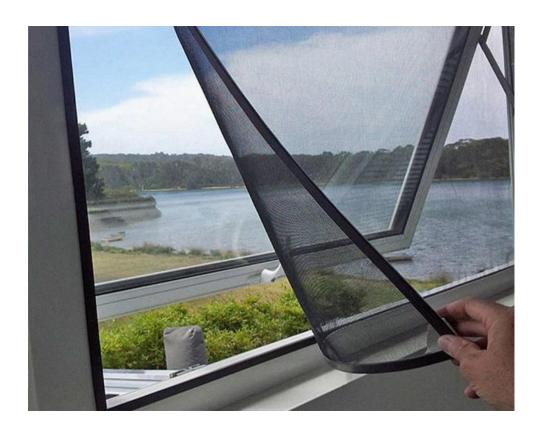

#### **INNOVATIVE MAGNETIC SCREENS**

Freedom™ Magnetic screens are a discreet screen solution for all types of windows, and an effective screening alternative to unsightly aluminum fixed screens or for windows that are difficult to find screen solutions. The easy-to-use corner finger grip allows you to lift the screen from the magnetic strip to enable safe and easy cleaning. Available in a variety of colours to ensure they blend perfectly with your interior design. The Magnetic Screens are suitable for all sizes and types of windows. The magnetic strip can be attached to timber, aluminium, and PVC frames.

#### **Features**

- Magnetic insect screens are flexible and almost invisible.
- They blend perfectly for casement and awning windows requiring internal screens while still providing easy access to operate and clean your windows.
- Our Magnetic insect screens are the affordable insect screens for tropical conditions.