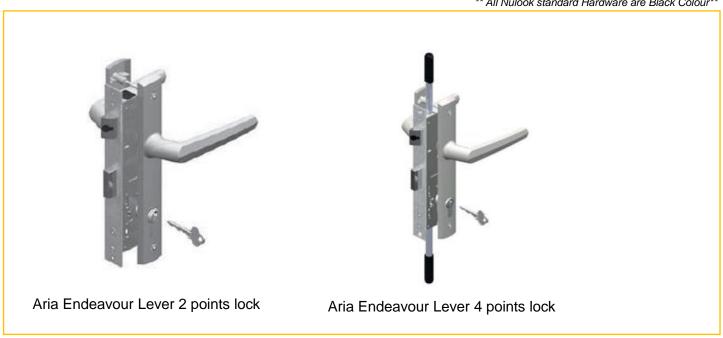

# **Hardware options for Hinged / French Doors**

\*\* All Nulook standard Hardware are Black Colour\*\*