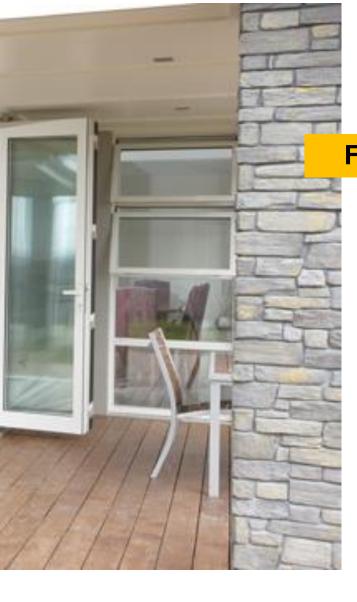

# **French Doors**

Hinged and French Doors are a practical and timeless design solution, ideal for living areas. They can complement any home and open easily to fold back against the walls, allowing excellent ventilation and light efficiency.

#### **Features**

- Open out hinged door frames feature a flush sill detail.
- Flexible glazing capability enabling optimal thermal glazing performance to 24mm.
- Can accommodate multi point locks.
- 180° opening capability.
- An overlight and sidelight system is available.
- Concealed fixing.
- Built-in Drainage and Condensation System.
- Colonial glazing or colonial bars optional.