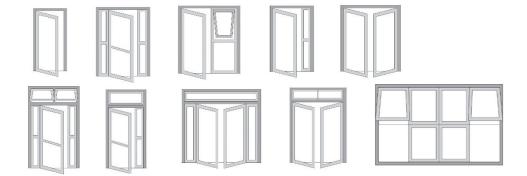

# **French Doors**

Hinged and French Doors are a practical and timeless design solution, ideal for living areas. They can complement any home and open easily to fold back against the walls, allowing excellent ventilation and light efficiency.

#### **Features**

- Open out hinged door frames feature a flush sill detail.
- Flexible glazing capability enabling optimal thermal glazing performance to 24mm.
- Can accommodate multi point locks.
- 180° opening capability.
- An overlight and sidelight system is available.
- Concealed fixing.
- Built-in Drainage and Condensation System.
- Colonial glazing or colonial bars optional.

# Awning / Casement / Fixed Window

Awning and Casement Windows are appropriate for both modern and traditional architecture. They are equal in terms of strength, weatherproofing and style. They are designed to maximize both light and the flow of air in a streamlined, elegant design.

#### **Features**

- Stylish appearance with excellent performance.
- Can accommodate up to 24mm double glazing for improved insulation performance.
- Can accommodate multi-point locks.
- Double casement sashes are available.
- Concealed fixing.
- Built-in Drainage and Condensation System.
- Colonial glazing or colonial bars optional.