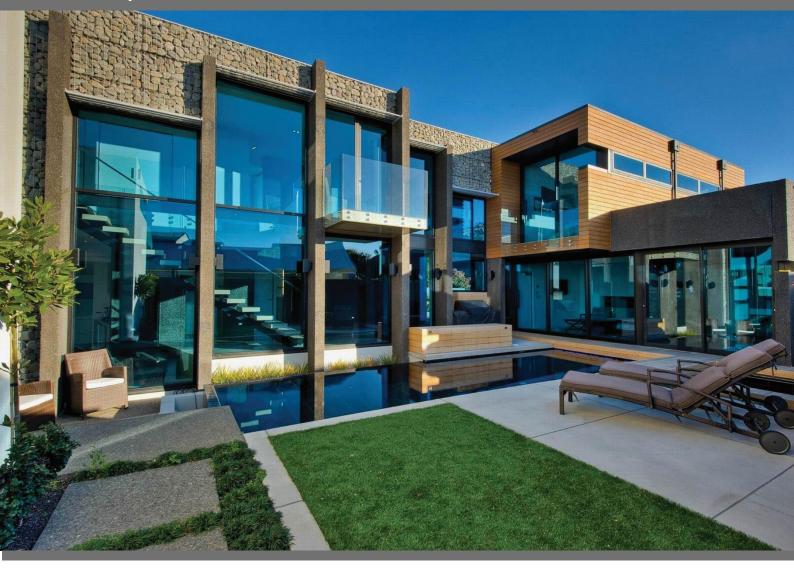

# SovereignSeries<sup>™</sup>

A New Generation Architectural Style High Performance Designed for Asia

Nulook Windows and Doors are tested in an Internationally Accredited New Zealand laboratory, using an independent testing engineer and comply with New Zealand Standards.

Many Home Owners want a home that pushes the boundaries of traditional design.

SovereignSeries<sup>™</sup> gives you that. This architecturally styled suite has the high performance characteristics of commercial joinery, allowing you to create something truly special.

#### CREATE ATTRACTIVE OPENINGS

SovereignSeries™ lets you make the most of views and creates indoor/outdoor flow onto decks and patios. The window frames can support heavier glass panels than standard residential doors and windows.

#### **CONTEMPORARY STYLING**

The external flat-faced styling is in perfect harmony with modern architectural tastes. The concealed fixings, deep aluminium reveals and a choice of box mullions create a streamlined effect that integrates smoothly into your home design.