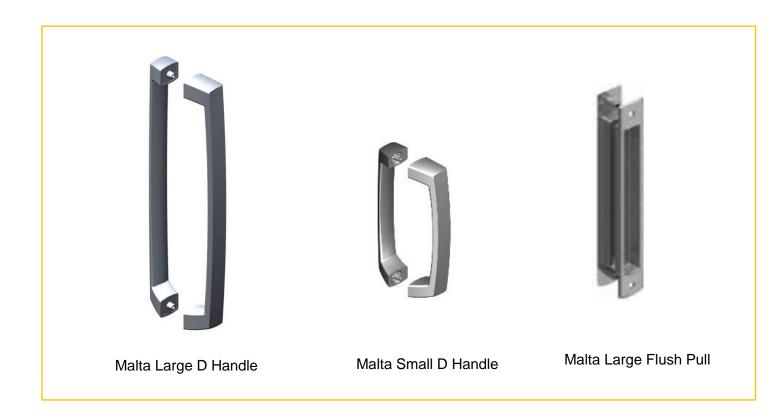

# **Hardware options for Hinged / French Doors**

\*\* All Nulook standard Hardware are Black Colour\*\*