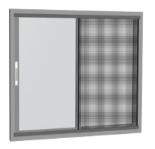

# **SLIDING PLATE SCREEN**

## **D&W Sliding Screen**

- Aluminium frame.
- Various frame colours.
- Smooth and slimline.