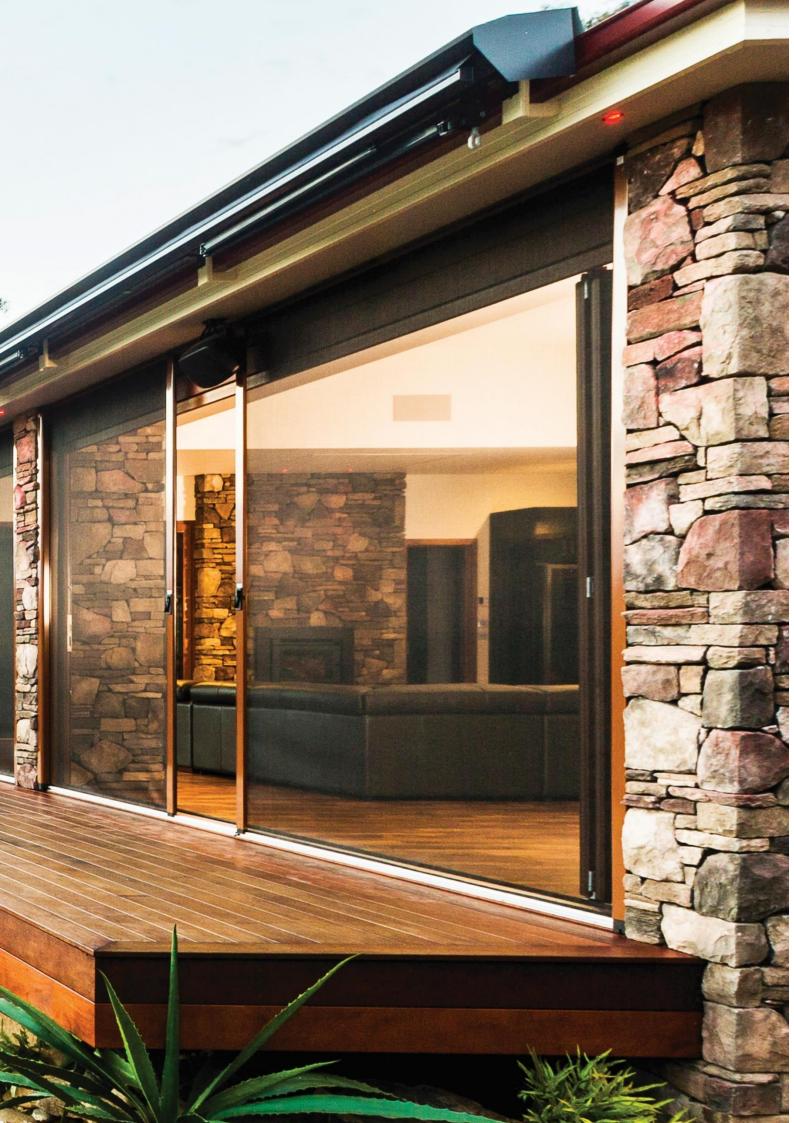

# Innovative insect screens for modern living!

Freedom Retractable Screens® are the industry leaders in retractable insect screens, offering the perfect fusion of style and cutting-edge technology for your home and beyond.

D&W manufacture the screens under license from Freedom Australia. Freedom are dedicated to creating innovative screen solutions for French, Bi-fold, Sliding, Stacker doors and windows, as well as pillarless corners and large openings.

Custom-made to fit all openings and available in a full range of colours and finishes.