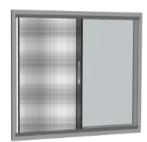

# **PLEATED INSECT SCREEN**

- The Brio 612 Vertical Screen can span widths up to 9000 mm [Double Screen]
- European polyester mesh.
- Good quality tensioning cords.
- Tested to perform over 150,000 cycles.
- The screen is produced in Australia.
- Single and double screens.

#### **D&W Pleated Screen**

- Designed to be versatile and compact. (Slim line)
- Can supply same colour as doors and windows.
- Available in both single and double screen.