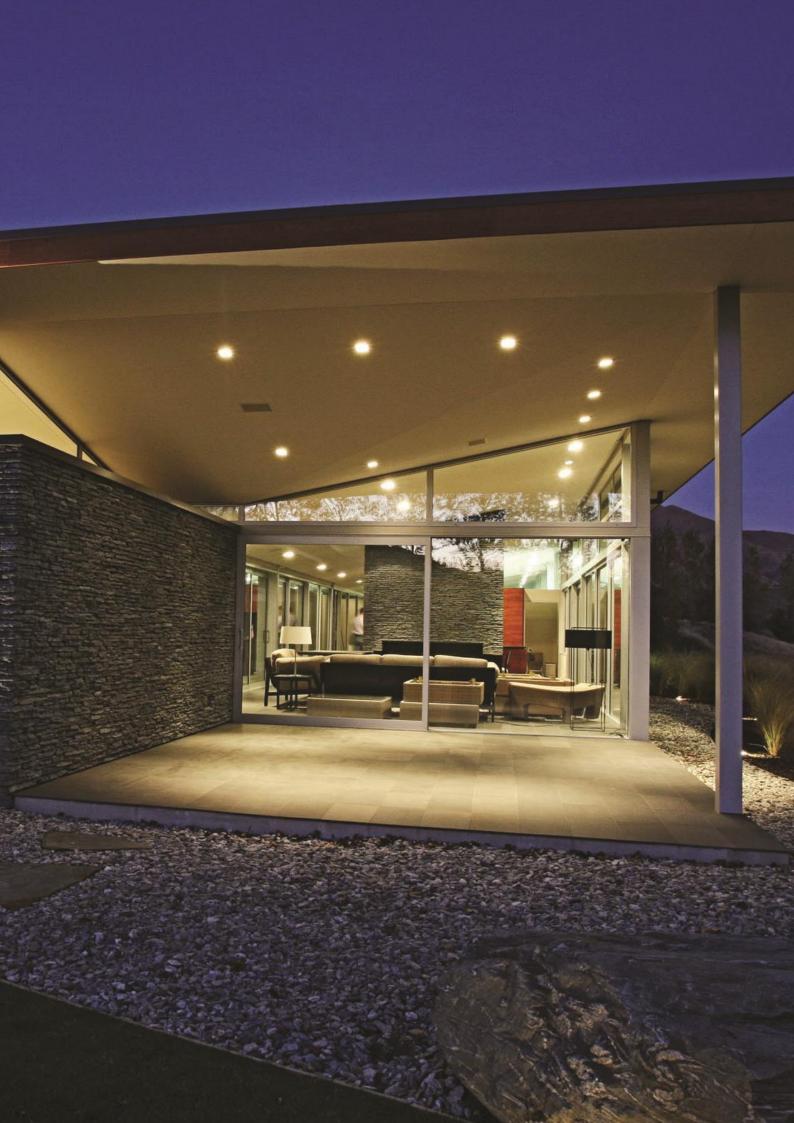

# SovereignSeries<sup>™</sup>

A New Generation Architectural Style High Performance Designed for Asia

Nulook Windows and Doors are tested in an Internationally Accredited New Zealand laboratory, using an independent testing engineer and comply with New Zealand Standards.

Many Home Owners want a home that pushes the boundaries of traditional design.

SovereignSeries<sup>™</sup> gives you that. This architecturally styled suite has the high performance characteristics of commercial joinery, allowing you to create something truly special.