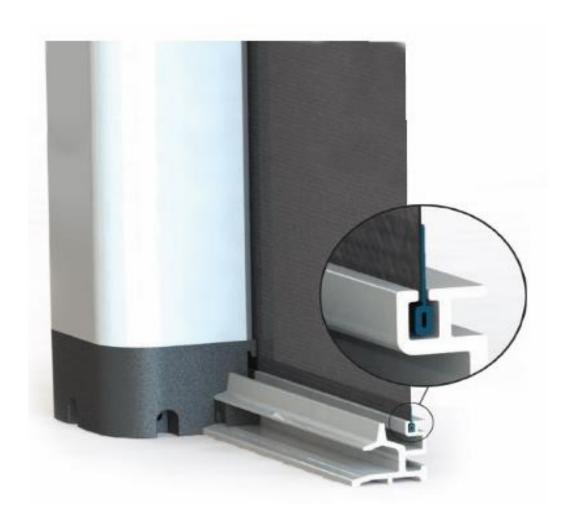

#### Features:

- Spans up to 4.0 metres in a single screen and 8.0 metres in a double screen.
- Unique mesh-to-track retention system which prevents sagging and stops mesh blowouts.
- High wind resistance.
- Recessed track option assists in the integration of door and screen installation.
- Available in a variety of finishes including powder-coated and wood grain.
- Exclusive Patented Brake System.
- Can be retrofitted to all makes of doors.
- Easily serviced.
- 2 Year limited warranty.
- Durable construction.