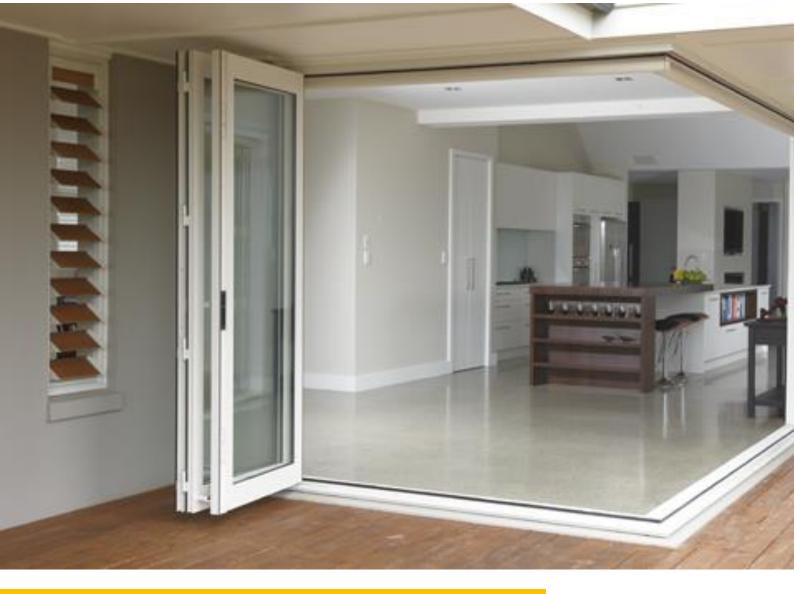

# **Bifold Doors & Windows**

Bifold doors and windows are an elegant way to open up the view from patios and decks and achieve a flow from indoors to outdoors.

The doors have a low profile flush sill, which allows for easy cleaning and maintenance.

#### **Features**

- Almost 100% opening capability.
- Square styling and a flush sill design.
- Top rolling mechanism.
- Easy to clean and maintain.