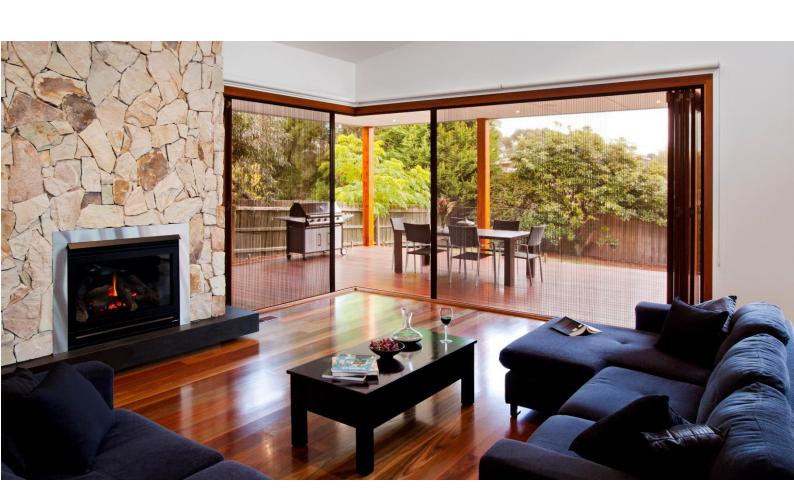

# Innovative insect screens for modern living!

Freedom Retractable Screens® are the industry leaders in retractable insect screens, offering the perfect fusion of style and cutting-edge technology for your home and beyond.

D&W manufacture the screens under license from Freedom Australia. Freedom are dedicated to creating innovative screen solutions for French, Bi-fold, Sliding, Stacker doors and windows, as well as pillarless corners and large openings.

Custom-made to fit all openings and available in a full range of colours and finishes.